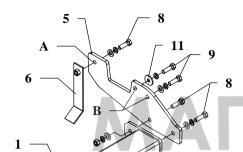

# The instruction of the assembly

- 1. Disassemble a bumper together with handles.
- 2. From bumper disassemble the handles and put distance plate (pos. 4) under. Reassemble.
- 3. To outside of the chassis frame fix loosely side brackets (pos. 5):
  - through hole A using bolts M12x40mm (pos. 8) and nut on jib (pos. 6)
  - through holes B using bolts M12x1,25x40mm (pos. 9).
- 4. Reassemble bumper loosely.
- 5. Between installed side brackets (pos. 5) put main bar of the towbar (pos. 1) and fix using bolts M12x40mm (pos. 8).
- 6. Fix tow-ball (pos. 2) using bolts M12x70mm (pos. 7) from accessories.
- 7. Fix socket plate (pos. 3) using bolt M10x30mm (pos. 10) to the ball bracket.
- 8. Fix tight all bolts according to the torque shown in the table.
- 9. Connect electric wires according to the instruction of the car. (Recommend to make at authorized service station)
- 10. Complete the paint coating damaged during installation.

#### Towbar accessories:

| 10 Would december 10 Would dec |                                                |                                           |                                |  |  |
|--------------------------------------------------------------------------------------------------------------------------------------------------------------------------------------------------------------------------------------------------------------------------------------------------------------------------------------------------------------------------------------------------------------------------------------------------------------------------------------------------------------------------------------------------------------------------------------------------------------------------------------------------------------------------------------------------------------------------------------------------------------------------------------------------------------------------------------------------------------------------------------------------------------------------------------------------------------------------------------------------------------------------------------------------------------------------------------------------------------------------------------------------------------------------------------------------------------------------------------------------------------------------------------------------------------------------------------------------------------------------------------------------------------------------------------------------------------------------------------------------------------------------------------------------------------------------------------------------------------------------------------------------------------------------------------------------------------------------------------------------------------------------------------------------------------------------------------------------------------------------------------------------------------------------------------------------------------------------------------------------------------------------------------------------------------------------------------------------------------------------------|------------------------------------------------|-------------------------------------------|--------------------------------|--|--|
| Pos. 1 Main bar                                                                                                                                                                                                                                                                                                                                                                                                                                                                                                                                                                                                                                                                                                                                                                                                                                                                                                                                                                                                                                                                                                                                                                                                                                                                                                                                                                                                                                                                                                                                                                                                                                                                                                                                                                                                                                                                                                                                                                                                                                                                                                                | Pos. Side bracket  Pcs.: 2                     | Pos. Sruba 8.8 B<br>10 M10x30mm<br>Pcs.:1 | Pos.   Spring washer           |  |  |
|                                                                                                                                                                                                                                                                                                                                                                                                                                                                                                                                                                                                                                                                                                                                                                                                                                                                                                                                                                                                                                                                                                                                                                                                                                                                                                                                                                                                                                                                                                                                                                                                                                                                                                                                                                                                                                                                                                                                                                                                                                                                                                                                | Pos. Nakrętka na wysięgniku 6 Pcs.: 2          | Pos. 11 Plain washer #937xø13x3mm         | Pos. 16 Mut 8 B M12 Pcs.: 4    |  |  |
| Pos. Tow ball Pcs.: 1                                                                                                                                                                                                                                                                                                                                                                                                                                                                                                                                                                                                                                                                                                                                                                                                                                                                                                                                                                                                                                                                                                                                                                                                                                                                                                                                                                                                                                                                                                                                                                                                                                                                                                                                                                                                                                                                                                                                                                                                                                                                                                          | Pos. Sruba 8.8 B M12x70mm                      | Pos. 12 Plain washer 913mm                | Pos.   Nut 8 B   M10   Pcs.: 1 |  |  |
| Pas. Socket plate                                                                                                                                                                                                                                                                                                                                                                                                                                                                                                                                                                                                                                                                                                                                                                                                                                                                                                                                                                                                                                                                                                                                                                                                                                                                                                                                                                                                                                                                                                                                                                                                                                                                                                                                                                                                                                                                                                                                                                                                                                                                                                              | Pos. Sruba 8.8 B M12x40mm                      | Pas. 13 Plain washer #10,5mm              | Pos. 1 Ball cover              |  |  |
| Pos. 2                                                                                                                                                                                                                                                                                                                                                                                                                                                                                                                                                                                                                                                                                                                                                                                                                                                                                                                                                                                                                                                                                                                                                                                                                                                                                                                                                                                                                                                                                                                                                                                                                                                                                                                                                                                                                                                                                                                                                                                                                                                                                                                         | Pos. Sruba 8.8 B<br>9 M12x1,25x40mm<br>PCS.: 4 | Pos. Spring washer #12,2mm  Pcs.:12       |                                |  |  |