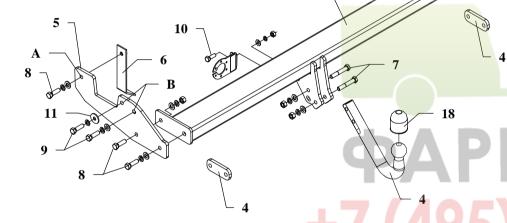

# The instruction of the assembly

- 1. Disassemble a bumper together with handles.
- 2. From bumper disassemble the handles and put distance plate (pos. 4) under. Reassemble.
- 3. To outside of the chassis frame fix loosely side brackets (pos. 5):
  - through hole A using bolts M12x40mm (pos. 8) and nut on jib (pos. 6)
  - through holes B using bolts M12x1,25x40mm (pos. 9).
- 4. Reassemble bumper loosely.
- 5. Between installed side brackets (pos. 5) put main bar of the towbar (pos. 1) and fix using bolts M12x40mm (pos. 8).
- 6. Fix tow-ball (pos. 2) using bolts M12x70mm (pos. 7) from accessories.
- 7. Fix socket plate (pos. 3) using bolt M10x30mm (pos. 10) to the ball bracket.
- 8. Fix tight all bolts according to the torque shown in the table.
- 9. Connect electric wires according to the instruction of the car. (Recommend to make at authorized service station)
- 10. Complete the paint coating damaged during installation.

#### Towbar accessories:

| 10 Would december 10 Would dec |                                                |                                           |                                |  |  |
|--------------------------------------------------------------------------------------------------------------------------------------------------------------------------------------------------------------------------------------------------------------------------------------------------------------------------------------------------------------------------------------------------------------------------------------------------------------------------------------------------------------------------------------------------------------------------------------------------------------------------------------------------------------------------------------------------------------------------------------------------------------------------------------------------------------------------------------------------------------------------------------------------------------------------------------------------------------------------------------------------------------------------------------------------------------------------------------------------------------------------------------------------------------------------------------------------------------------------------------------------------------------------------------------------------------------------------------------------------------------------------------------------------------------------------------------------------------------------------------------------------------------------------------------------------------------------------------------------------------------------------------------------------------------------------------------------------------------------------------------------------------------------------------------------------------------------------------------------------------------------------------------------------------------------------------------------------------------------------------------------------------------------------------------------------------------------------------------------------------------------------|------------------------------------------------|-------------------------------------------|--------------------------------|--|--|
| Pos. 1 Main bar                                                                                                                                                                                                                                                                                                                                                                                                                                                                                                                                                                                                                                                                                                                                                                                                                                                                                                                                                                                                                                                                                                                                                                                                                                                                                                                                                                                                                                                                                                                                                                                                                                                                                                                                                                                                                                                                                                                                                                                                                                                                                                                | Pos. Side bracket  Pcs.: 2                     | Pos. Sruba 8.8 B<br>10 M10x30mm<br>Pcs.:1 | Pos.   Spring washer           |  |  |
|                                                                                                                                                                                                                                                                                                                                                                                                                                                                                                                                                                                                                                                                                                                                                                                                                                                                                                                                                                                                                                                                                                                                                                                                                                                                                                                                                                                                                                                                                                                                                                                                                                                                                                                                                                                                                                                                                                                                                                                                                                                                                                                                | Pos. Nakrętka na wysięgniku 6 Pcs.: 2          | Pos. 11 Plain washer #937xø13x3mm         | Pos. 16 Mut 8 B M12 Pcs.: 4    |  |  |
| Pos. Tow ball Pcs.: 1                                                                                                                                                                                                                                                                                                                                                                                                                                                                                                                                                                                                                                                                                                                                                                                                                                                                                                                                                                                                                                                                                                                                                                                                                                                                                                                                                                                                                                                                                                                                                                                                                                                                                                                                                                                                                                                                                                                                                                                                                                                                                                          | Pos. Sruba 8.8 B M12x70mm                      | Pos. 12 Plain washer 913mm                | Pos.   Nut 8 B   M10   Pcs.: 1 |  |  |
| Pas. Socket plate                                                                                                                                                                                                                                                                                                                                                                                                                                                                                                                                                                                                                                                                                                                                                                                                                                                                                                                                                                                                                                                                                                                                                                                                                                                                                                                                                                                                                                                                                                                                                                                                                                                                                                                                                                                                                                                                                                                                                                                                                                                                                                              | Pos. Sruba 8.8 B M12x40mm                      | Pas. 13 Plain washer #10,5mm              | Pos. 1 Ball cover              |  |  |
| Pos. 2                                                                                                                                                                                                                                                                                                                                                                                                                                                                                                                                                                                                                                                                                                                                                                                                                                                                                                                                                                                                                                                                                                                                                                                                                                                                                                                                                                                                                                                                                                                                                                                                                                                                                                                                                                                                                                                                                                                                                                                                                                                                                                                         | Pos. Sruba 8.8 B<br>9 M12x1,25x40mm<br>PCS.: 4 | Pos. Spring washer #12,2mm  Pcs.:12       |                                |  |  |